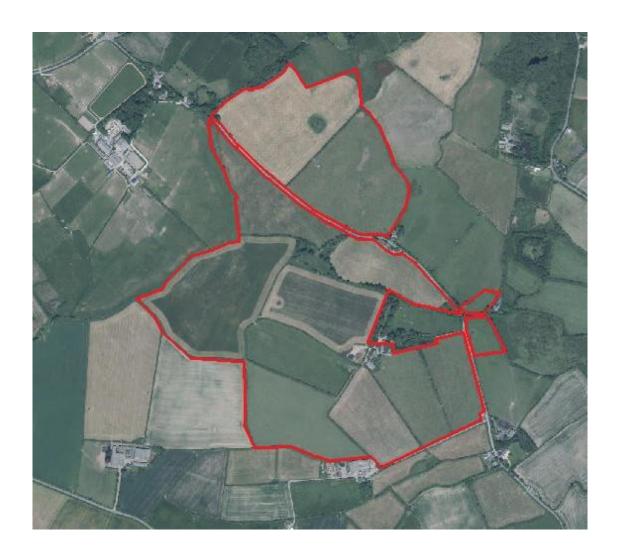

may be considered.

**LAND:** Approximately 134 acres of agricultural land as shown edged red

on the attached plan which will be available as a whole.

**BUILDINGS:** A range of modern and traditional farm buildings, including a